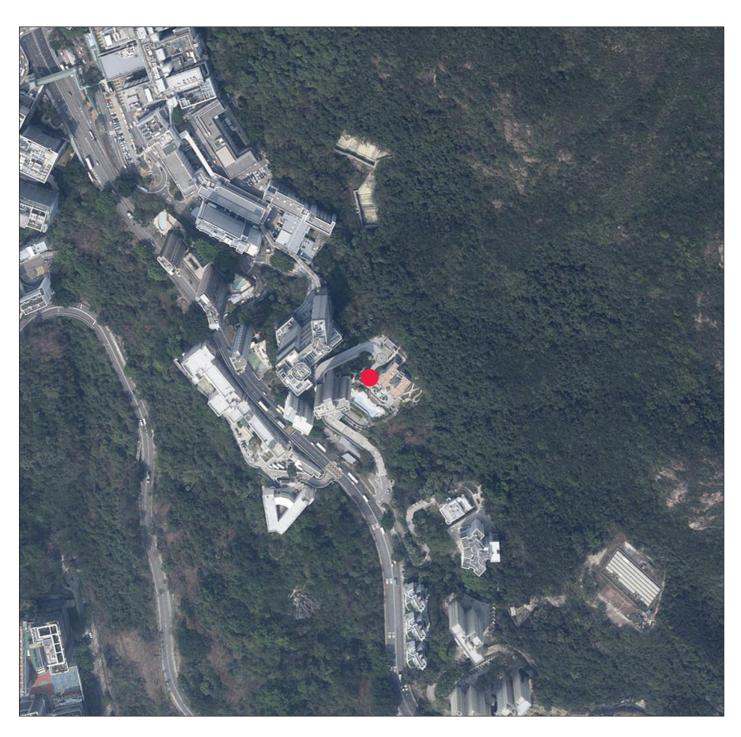

## **TARIAL PHOTOGRAPH OF THE DEVELOPMENT** 發展項目的鳥瞰照片

Location of the Development 發展項目的位置

Adopted from part of the aerial photo taken by the Survey and Mapping Office of the Lands Department at a flying height of 6,000 feet, Photo No. E219042C dated 8 March 2024.

摘錄自地政總署測繪處於2024年3月8日在6,000呎飛行高度拍攝之部分鳥瞰照片,編號為E219042C。

The Aerial Photograph is/are provided by the Common Spatial Data Infrastructure (CSDI) Portal and intellectual property rights are owned by the Government of the HKSAR.

鳥瞰照片由空間數據共享平台提供,香港特別行政區政府為知識產權擁有人。

Survey and Mapping Office, Lands Department, The Government of HKSAR © Copyright reserved – reproduction by permission only.

香港特別行政區政府地政總署測繪處版權所有,未經許可,不得複製。

## Notes:

- 1. Copy of the aerial photograph of the Development is available for free inspection at the sales office during opening hours.
- 2. Due to technical reasons, the aerial photograph has shown more than the area required under the Residential Properties (First-hand Sales) Ordinance.
- 3. The Vendor advises prospective purchasers to conduct an on-site visit for a better understanding of the Development, its surrounding environment and the public facilities nearby.

## 備註:

- 1. 發展項目的鳥瞰照片之副本可於售樓處開放時間內免費查閱。
- 2. 因技術原因,此鳥瞰照片所顯示之範圍多於《一手住宅物業銷售條例》所要求。
- 3. 賣方建議準買家到發展項目作實地考察,以對發展項目、其周圍地區環境及附近的公共設施有較佳的了解。